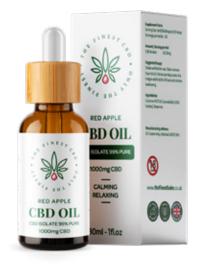

# **CBD OIL - FRUIT FLAVOURS**

1000mg Purest CBD Isolate / 30ml Glass Tincture Bottles with the Bamboo Lid

**RED APPLE** 

Pack sizes: 5

Barcode: 5065009744084

Item code: FR0001

WATERMELON Barcode: 5065009744121 Item code: FR0002 Pack sizes: 5