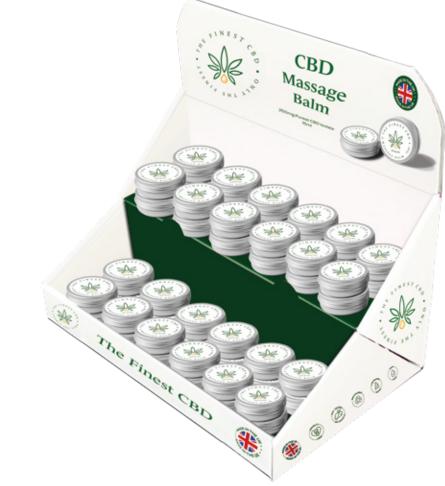

# **CBD MASSAGE BALM**

250mg Purest CBD Isolate / 15ml

CBD MASSAGE BALM CDU Barcode: 5065009744282 Item code: MB0002 Minimum qty order: 1

• Unit holds: 48 tins

Tested for CPSR & CBD Qualification by Eurofins