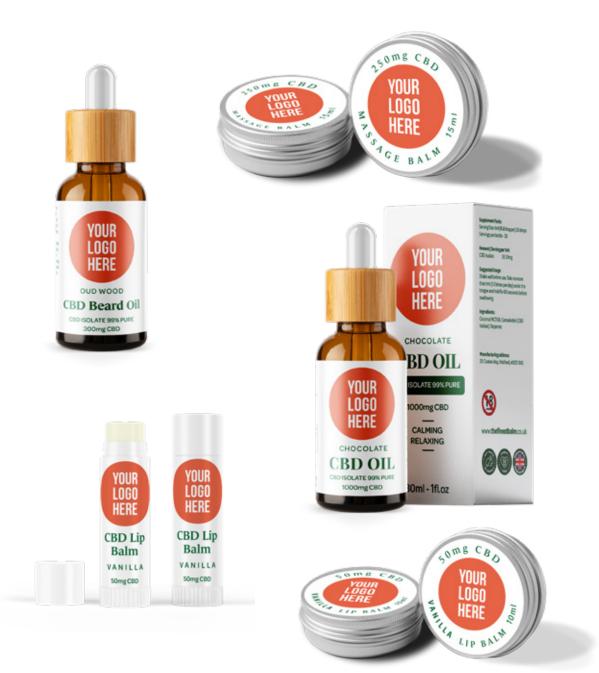

# **CBD MASSAGE BALM**

250mg Purest CBD Isolate / 15ml

CBD MASSAGE BALM CDU Barcode: 5065009744282 Item code: MB0002 Minimum qty order: 1

• Unit holds: 48 tins

Tested for CPSR & CBD Qualification by Eurofins

# **CBD LIP BALM**

50mg Purest CBD Isolate / 5ml and 10ml

### VANILLA FLAVOUR

Barcode: 5065009744350 Item code: LB0003 Pack sizes: 24

• 5ml lipstick container

#### CBD LIP BALM CDU

Barcode: 5065009744275 Item code: LB0002 Minimum qty order: 1

• Unit holds: 48 sticks / 36 tins

**CBD BEARD OIL** 

300mg Purest CBD Isolate / 30ml Glass Tincture Bottles with the Bamboo Lid

# **PRIVATE LABEL**

### Please call us to discuss your requirements

We can tailor a product to your ml bottle content needs and specification. We can help you to expand your product line, offer you a greater variety of products with appealing to cost-conscious and premium consumers.