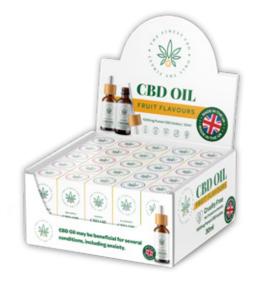

# **CBD OIL - FRUIT FLAVOURS**

1000mg Purest CBD Isolate / 30ml Glass Tincture Bottles with the Bamboo Lid

**RED APPLE** 

Pack sizes: 5

Barcode: 5065009744084

Item code: FR0001

WATERMELON Barcode: 5065009744121 Item code: FR0002 Pack sizes: 5

BANANA Barcode: 5065009744114 Item code: FR0003 Pack sizes: 5

BLUEBERRY Barcode: 5065009744312 Item code: FR0004 Pack sizes: 5

PASSION FRUIT Barcode: 5065009744329 Item code: FR0005 Pack sizes: 5

CBD OIL CDU - FRUIT FLAVOURS

Barcode: 5065009744299 Item code:FR0006 Minimum qty order: 1

• Unit holds 25 bottles (5 of each fruit flavours)

Tested for CPSR & CBD Qualification by Eurofins