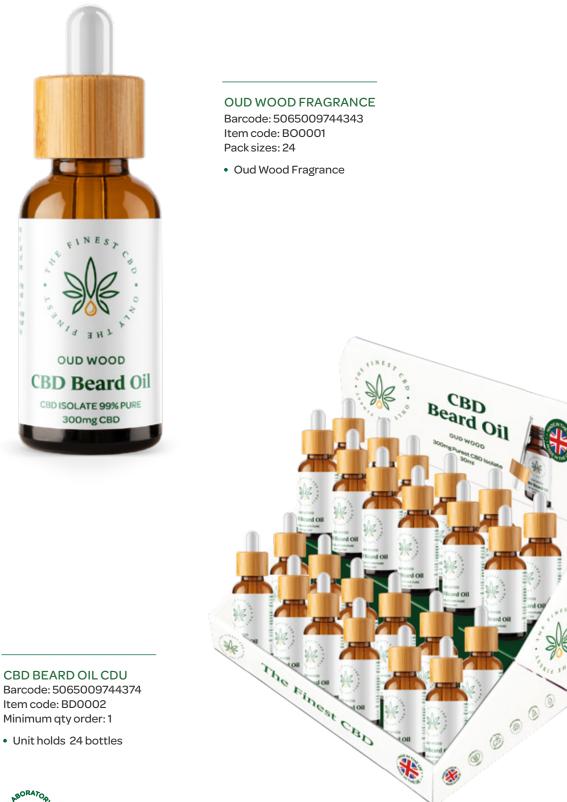

#### CBD LIP BALM CDU

Barcode: 5065009744275 Item code: LB0002 Minimum qty order: 1

• Unit holds: 48 sticks / 36 tins

**CBD BEARD OIL** 

300mg Purest CBD Isolate / 30ml Glass Tincture Bottles with the Bamboo Lid

• Unit holds 24 bottles

Tested for CPSR & CBD Qualification by Eurofins