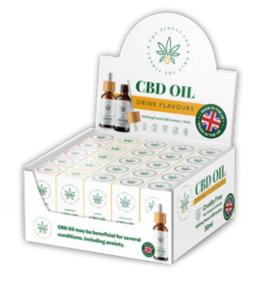

# **CBD OIL - DRINK FLAVOURS**

1000mg Purest CBD Isolate / 30ml Glass Tincture Bottles with the Bamboo Lid

LEMONADE Barcode: 5065009744145 Item code: DR0001 Pack sizes: 5

#### STRAWBERRY MOJITO Barcode: 5065009744077 Item code: DR0002 Pack sizes: 5

COFFEE Barcode: 5065009744091 Item code: DR0003 Pack sizes: 5

CHOCOLATE Barcode: 5065009744169 Item code: DR0004 Pack sizes: 5

### CBD OIL CDU - DRINK FLAVOURS Barcode: 506500974305 Item code: DR0006

Minimum qty order: 1

• Unit holds 25 bottles (5 of each drink flavours)

Tested for

Tested for CPSR & CBD Qualification by Eurofins

COLA

Barcode: 5065009744152

Item code: DR0005

Pack sizes: 5