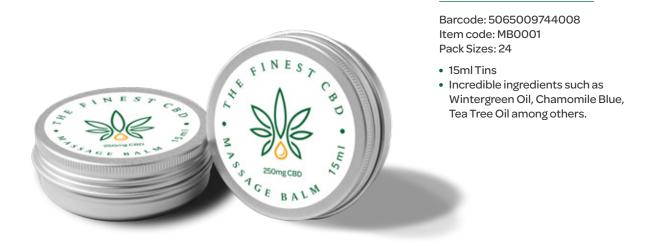

# **CBD MASSAGE BALM**

250mg Purest CBD Isolate / 15ml

CBD MASSAGE BALM CDU Barcode: 5065009744282 Item code: MB0002 Minimum qty order: 1

• Unit holds: 48 tins

Tested for CPSR & CBD Qualification by Eurofins