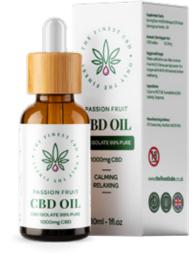

# **CBD OIL - FRUIT FLAVOURS**

1000mg Purest CBD Isolate / 30ml Glass Tincture Bottles with the Bamboo Lid

**RED APPLE** 

Pack sizes: 5

Barcode: 5065009744084

Item code: FR0001

WATERMELON Barcode: 5065009744121 Item code: FR0002 Pack sizes: 5

BANANA Barcode: 5065009744114 Item code: FR0003 Pack sizes: 5

BLUEBERRY Barcode: 5065009744312 Item code: FR0004 Pack sizes: 5

PASSION FRUIT Barcode: 5065009744329 Item code: FR0005 Pack sizes: 5

CBD OIL CDU - FRUIT FLAVOURS