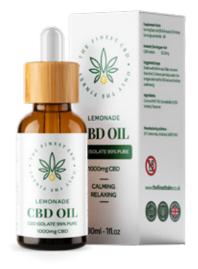

# **CBD OIL - DRINK FLAVOURS**

1000mg Purest CBD Isolate / 30ml Glass Tincture Bottles with the Bamboo Lid

LEMONADE Barcode: 5065009744145 Item code: DR0001 Pack sizes: 5