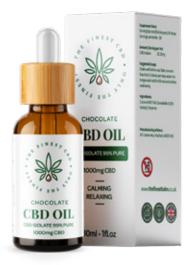

#### STRAWBERRY MOJITO Barcode: 5065009744077 Item code: DR0002 Pack sizes: 5

COFFEE Barcode: 5065009744091 Item code: DR0003 Pack sizes: 5

CHOCOLATE Barcode: 5065009744169 Item code: DR0004 Pack sizes: 5