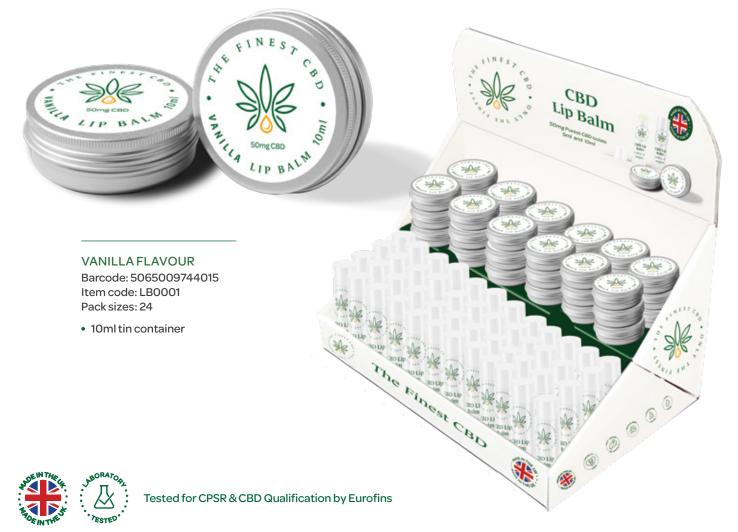

# **CBD LIP BALM**

50mg Purest CBD Isolate / 5ml and 10ml

### VANILLA FLAVOUR

Barcode: 5065009744350 Item code: LB0003 Pack sizes: 24

• 5ml lipstick container

#### CBD LIP BALM CDU

Barcode: 5065009744275 Item code: LB0002 Minimum qty order: 1

• Unit holds: 48 sticks / 36 tins

**CBD BEARD OIL** 

300mg Purest CBD Isolate / 30ml Glass Tincture Bottles with the Bamboo Lid