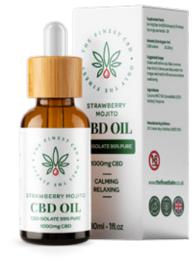

#### STRAWBERRY MOJITO Barcode: 5065009744077 Item code: DR0002 Pack sizes: 5

COFFEE Barcode: 5065009744091 Item code: DR0003 Pack sizes: 5

CHOCOLATE Barcode: 5065009744169 Item code: DR0004 Pack sizes: 5