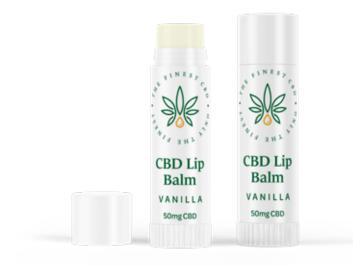

# **CBD LIP BALM**

50mg Purest CBD Isolate / 5ml and 10ml

### VANILLA FLAVOUR

Barcode: 5065009744350 Item code: LB0003 Pack sizes: 24

• 5ml lipstick container

#### CBD LIP BALM CDU

Barcode: 5065009744275 Item code: LB0002 Minimum qty order: 1

• Unit holds: 48 sticks / 36 tins

**CBD BEARD OIL** 

300mg Purest CBD Isolate / 30ml Glass Tincture Bottles with the Bamboo Lid